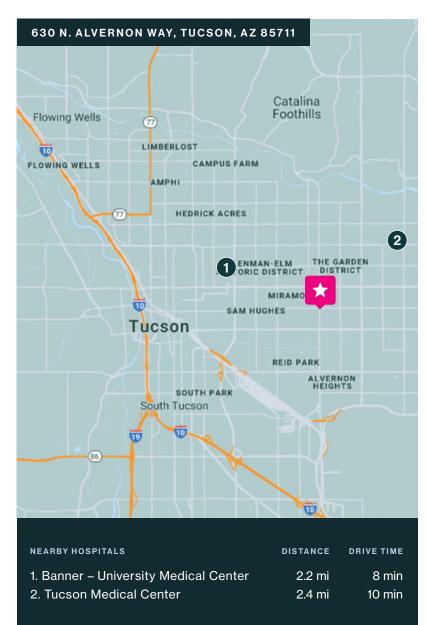

## Premier, full-service outpatient center, conveniently located in central Tucson.

POPULATION (5-MILE RADIUS)

122,835

AVERAGE HOUSEHOLD INCOME (5-MILE RADIUS)

\$58,506

percent of population insured (5-mile radius) 96.8%

## SURROUNDING POINTS OF INTEREST

- CVS Pharmacy
- Whole Foods Market
- Sprouts Farmers Market
- El Con Center
- Aloft Tucson University
- Crossroads East Shopping Center
- Randolph Del Urich Golf Course
- Planet Fitness
- Black Crown Coffee Company
- Dutch Bros Coffee
- Tito & Pep Bistro
- · Cielos Southwest